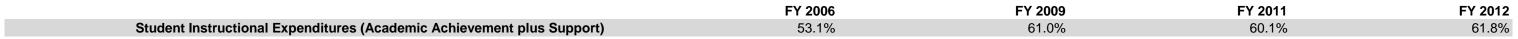

## **Southeast Fountain School Corp (2455)**

|                                | FY06 % of Total |       | FY09 % of Total |       | FY11 % of Total |       | FY12 % of Total |       |
|--------------------------------|-----------------|-------|-----------------|-------|-----------------|-------|-----------------|-------|
| Student Instructional Category | FY 2006         | Exp   | FY 2009         | Exp   | FY 2011         | Exp   | FY 2012         | Ехр   |
| Student Academic Achievement   | \$5,998,458     | 47.7% | \$6,340,538     | 53.4% | \$6,617,675     | 52.6% | \$6,560,625     | 54.1% |
| Student Instructional Support  | \$683,757       | 5.4%  | \$911,449       | 7.7%  | \$953,932       | 7.6%  | \$924,447       | 7.6%  |
| Overhead and Operational       | \$4,043,578     | 32.2% | \$3,212,737     | 27.0% | \$3,355,455     | 26.7% | \$3,126,799     | 25.8% |
| Nonoperational                 | \$1,848,551     | 14.7% | \$1,419,838     | 11.9% | \$1,660,982     | 13.2% | \$1,506,095     | 12.4% |
| Grand Total                    | \$12,574,344    |       | \$11,884,563    |       | \$12,588,043    |       | \$12,117,965    |       |