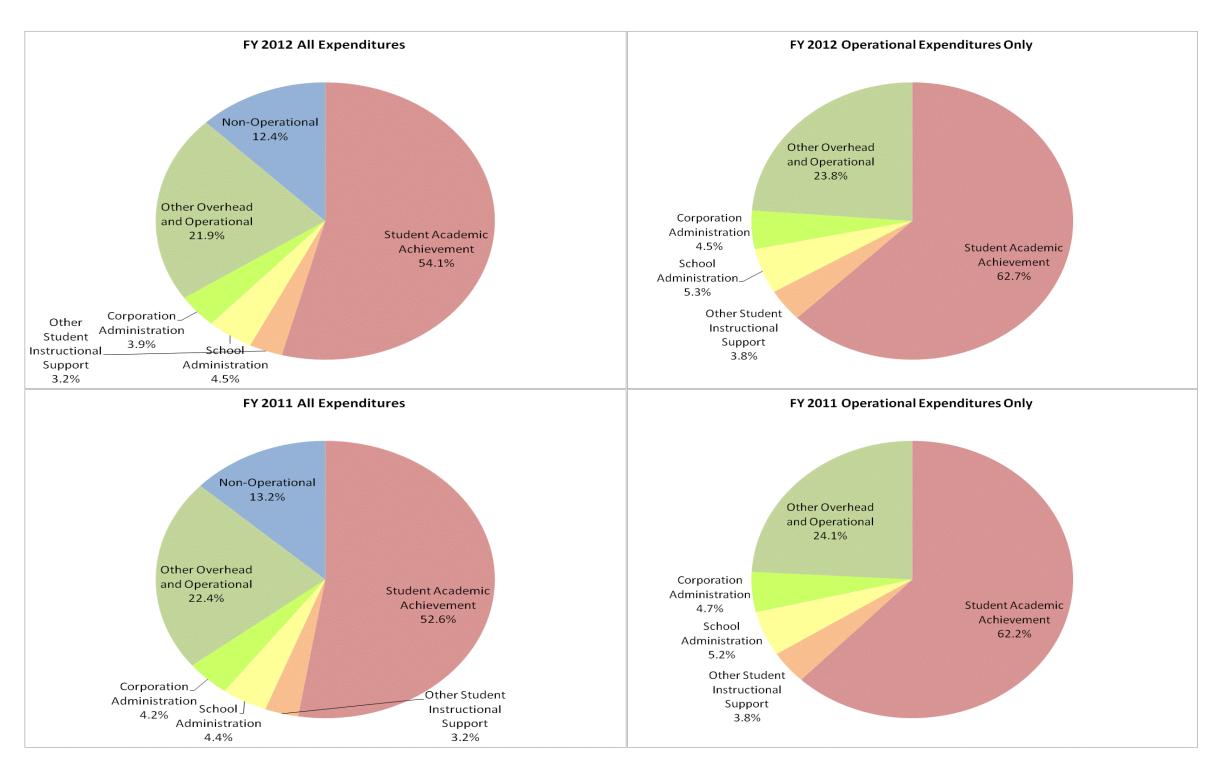

## **Southeast Fountain School Corp (2455)**

|                                | FY06 % of Total |       | FY09 % of Total |       | FY11 % of Total |       | FY12 % of Total |       |
|--------------------------------|-----------------|-------|-----------------|-------|-----------------|-------|-----------------|-------|
| Student Instructional Category | FY 2006         | Exp   | FY 2009         | Exp   | FY 2011         | Exp   | FY 2012         | Ехр   |
| Student Academic Achievement   | \$5,998,458     | 47.7% | \$6,340,538     | 53.4% | \$6,617,675     | 52.6% | \$6,560,625     | 54.1% |
| Student Instructional Support  | \$683,757       | 5.4%  | \$911,449       | 7.7%  | \$953,932       | 7.6%  | \$924,447       | 7.6%  |
| Overhead and Operational       | \$4,043,578     | 32.2% | \$3,212,737     | 27.0% | \$3,355,455     | 26.7% | \$3,126,799     | 25.8% |
| Nonoperational                 | \$1,848,551     | 14.7% | \$1,419,838     | 11.9% | \$1,660,982     | 13.2% | \$1,506,095     | 12.4% |
| Grand Total                    | \$12,574,344    |       | \$11,884,563    |       | \$12,588,043    |       | \$12,117,965    |       |